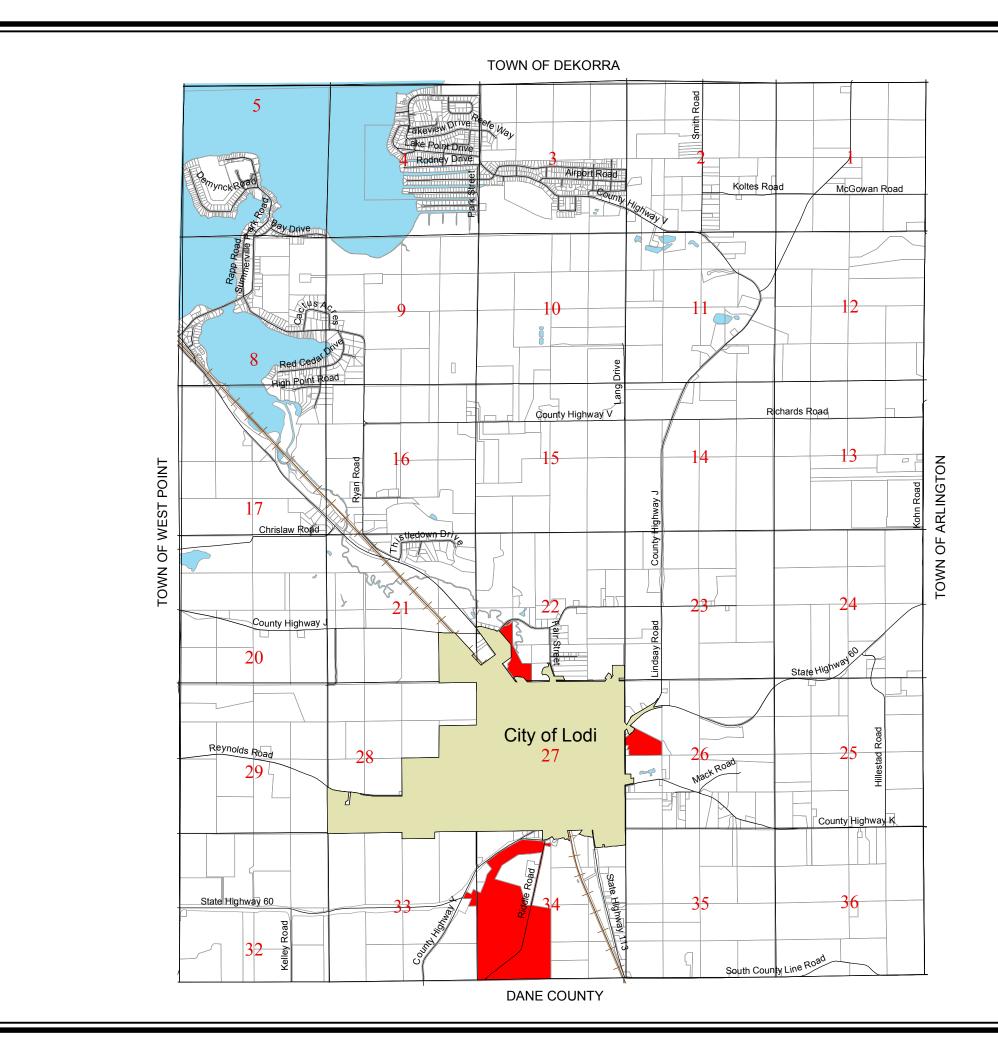

## MAP 5-11 OPEN SPACES & OUTDOOR RECREATIONAL RESOURCES

## Town of Lodi Columbia County, Wisconsin

## OPEN SPACES & OUTDOOR RECREATIONAL RESOURCES

1. This map shows open spaces and outdoor recreational resources such as hunting grounds, wildlife areas, waterfowl production areas owned by governmental entities and organizations. Parks and developed recreational resources are addressed in a map within Utilities & Community Facilities Element.

This drawing is neither a legally recorded map nor a survey and is not intneded to be used as one. This drawing is a compilation of records, information and data used for reference purposes only. Source: Columbia County Land Information, 2005 Columbia County Planning, 2005 0 1000 2000 3000 4000 5000 Feet COLUMBIA COLUMBIA Planning & Zoning Created August 2, 2005 by RNT